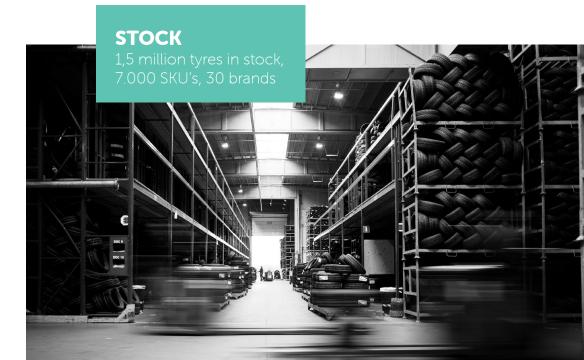

**UNIQUE BENEFITS**Custom-made

The Deldo ambition is to be a one-of-a-kind company. We strive for this via

our unique offer: huge stocks, tailor made services and strong tools.

Our full selection of more than 30 brands always offers what you are looking for. At Deldo you can find all tyres from A to Z: all premium brands, a wide range of quality brands and a full range of budget brands, including many private labels. In total we offer more than 7.000 available SKU's.

### **LOGISTICS**

60.000 tyres a day

Deldo is strategically located in the Port of Antwerp (Belgium), one of the world's leading ports. This allows us to always be nearby, for clients and suppliers.

Our two warehouses offer over  $105.000 \text{ m}^2$  ground floor. On average, we stock more than 1,5 million tyres and we sell over 8 million pieces per year. Every day we find a new destination for 60.000 tyres.