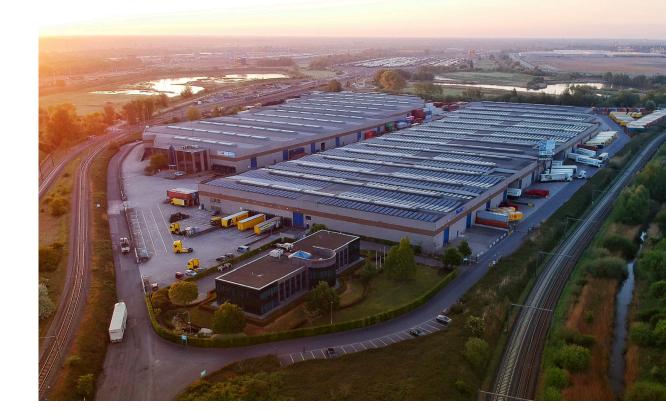

### **LOGISTICS**

60.000 tyres a day

Deldo is strategically located in the Port of Antwerp (Belgium), one of the world's leading ports. This allows us to always be nearby, for clients and suppliers.

Our two warehouses offer over  $105.000 \text{ m}^2$  ground floor. On average, we stock more than 1,5 million tyres and we sell over 8 million pieces per year. Every day we find a new destination for 60.000 tyres.