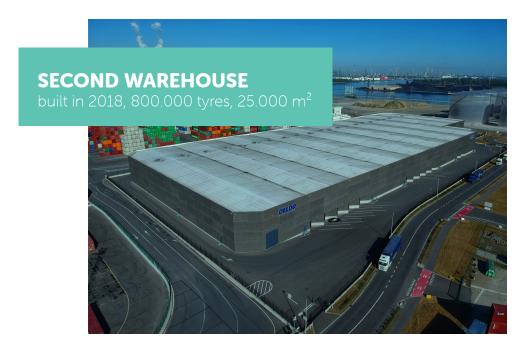

### **LOGISTICS**

60.000 tyres a day

Deldo is strategically located in the Port of Antwerp (Belgium), one of the world's leading ports. This allows us to always be nearby, for clients and suppliers.

Our two warehouses offer over  $105.000 \text{ m}^2$  ground floor. On average, we stock more than 1,5 million tyres and we sell over 8 million pieces per year. Every day we find a new destination for 60.000 tyres.