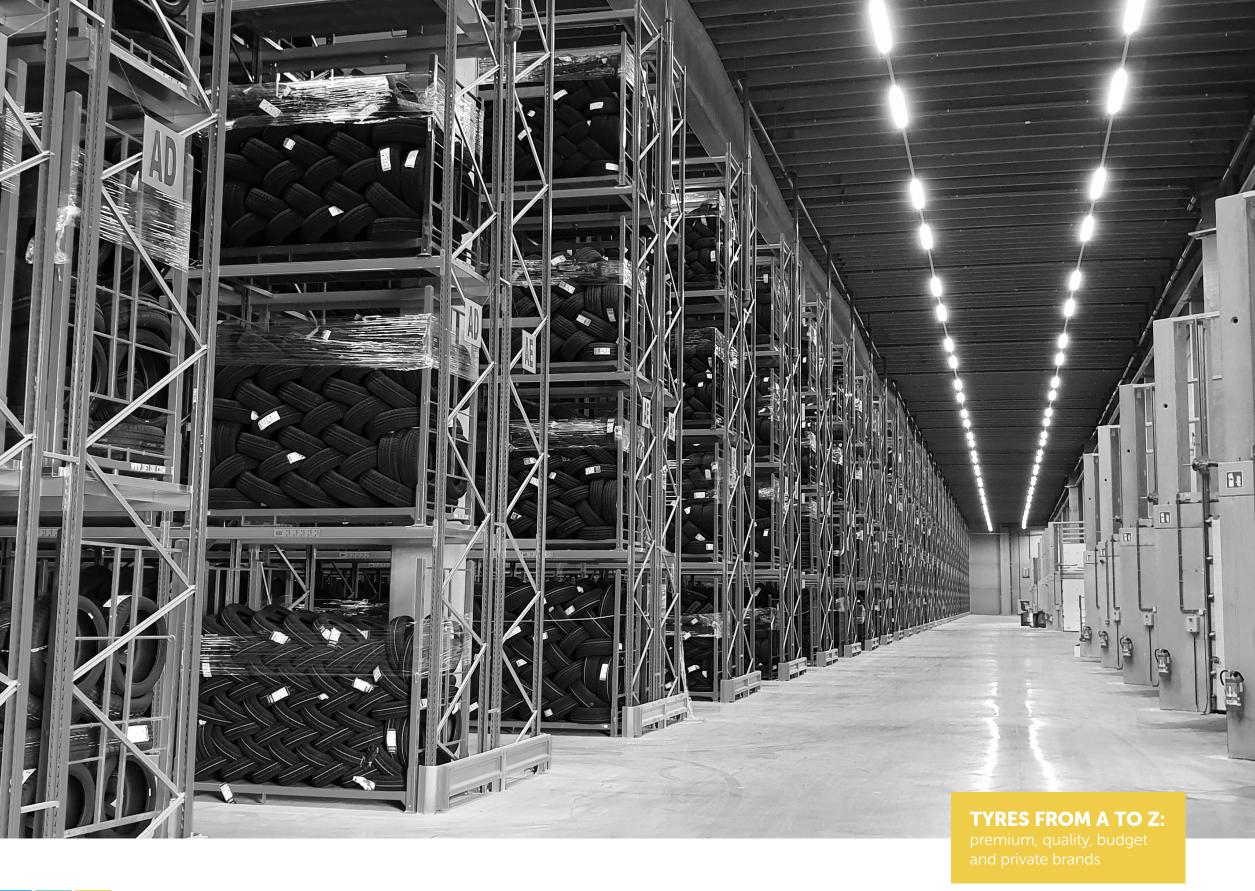

### **LOGISTICS**

60.000 tyres a day

Deldo is strategically located in the Port of Antwerp (Belgium), one of the world's leading ports. This allows us to always be nearby, for clients and suppliers.

Our two warehouses offer over  $105.000 \text{ m}^2$  ground floor. On average, we stock more than 1,5 million tyres and we sell over 8 million pieces per year. Every day we find a new destination for 60.000 tyres.

### **TYRES FROM A TO Z**

### We Are Tyres

We sell tyres, and nothing but tyres. More than 12.000 customers from over 65 countries place their trust in us. Because we are the global tyre expert.

Summer, winter and all season tyres are available in all premium brands, many quality brands and in a wide variety of budget brands.