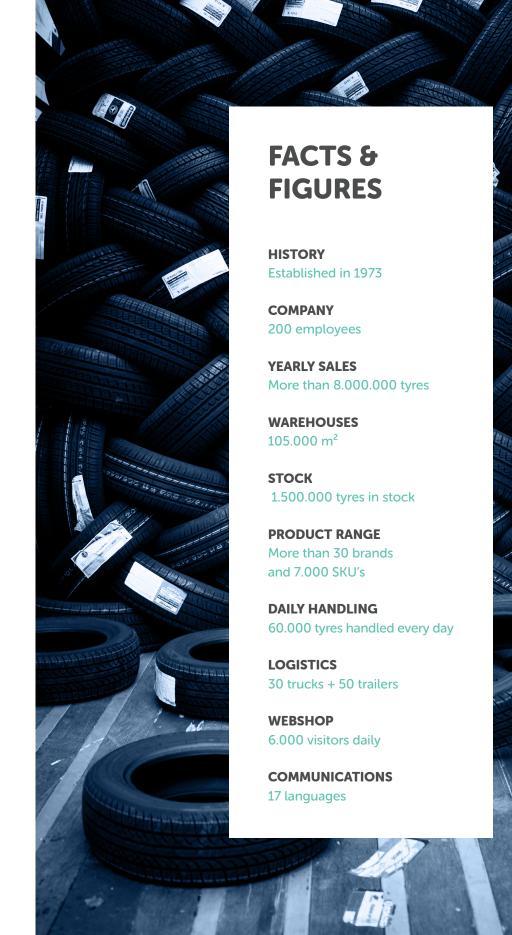

### FACTS & FIGURES

#### Be part of the Deldo family

Ever since 1973 we are working hard to grow our organization. We started out as a small family business. Now, 4 decades later and still 100% family owned, Deldo is one of the leading players in the global tyre industry.

Since almost 30 years now, son Philip (CEO) and daughter Katleen (CFO) are fully involved in the family business. Together with their parents, they make sure that Deldo will be around for many years to come.

**UNIQUE BENEFITS**Custom-made

The Deldo ambition is to be a one-of-a-kind company. We strive for this via

our unique offer: huge stocks, tailor made services and strong tools.

Our full selection of more than 30 brands always offers what you are looking for. At Deldo you can find all tyres from A to Z: all premium brands, a wide range of quality brands and a full range of budget brands, including many private labels. In total we offer more than 7.000 available SKU's.

### **LOGISTICS**

60.000 tyres a day

Deldo is strategically located in the Port of Antwerp (Belgium), one of the world's leading ports. This allows us to always be nearby, for clients and suppliers.

Our two warehouses offer over  $105.000 \text{ m}^2$  ground floor. On average, we stock more than 1,5 million tyres and we sell over 8 million pieces per year. Every day we find a new destination for 60.000 tyres.

To make this possible, we have our own transport company Tyretrans for over 3 decades now. Our fleet includes more than 30 trucks and 50 trailers. And for seasonal flexibility, we count on our national and international transport partners.