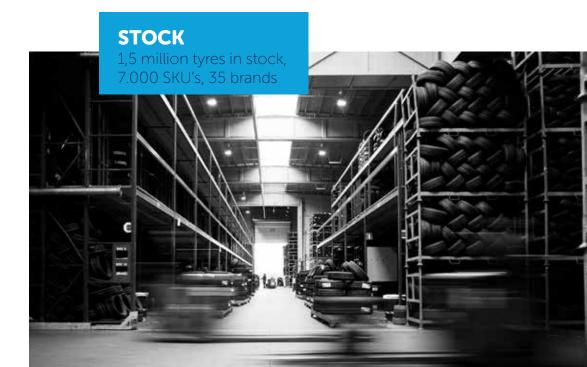

#### **UNIQUE BENEFITS** Custom-made

The Deldo ambition is to be a one-of-a-kind company. We strive for this via our unique offer: huge stocks, tailor made services and strong tools.

Our full selection of more than 35 brands always offers what you are looking for. At Deldo you can find all tyres from A to Z: all premium brands, a wide range of quality brands and a full range of budget brands, including many private labels. In total we offer more than 7.000 available SKU's.

### **LOGISTICS** 60.000 times a day

Deldo is strategically located in the Port of Antwerp (Belgium), one of the world's leading ports. This allows us to always be nearby, for clients and suppliers.

Our warehouse offers over  $80.000 \text{ m}^2$  ground floor, 3 stories high. On average, we stock more than 1.5 million tyres and we sell over 7 million pieces per year. Every day we find a new destination for 60.000 tyres.

STOCK 1.500.000 tyres in stock

BRANDS More than 35 brands and 7.000 SKU's

COMMUNICATIONS 15 languages