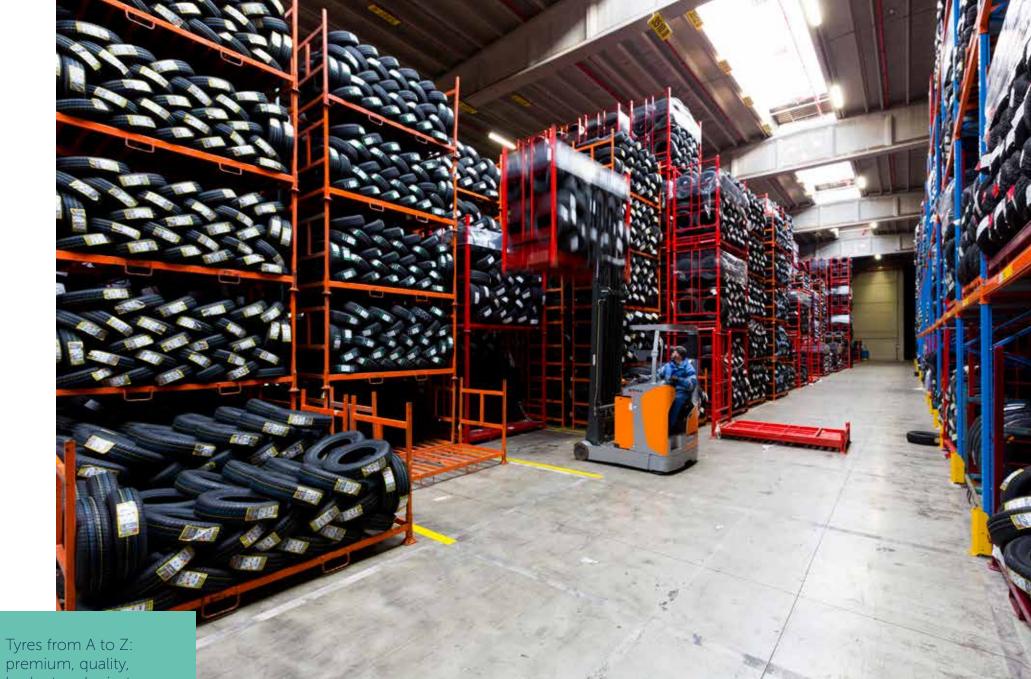

#### **TYRES**

| Tyres from A to Z   |
|---------------------|
| Premium & quality   |
| Private labels      |
| Other budget brands |
|                     |

### **LOGISTICS** 60.000 times a day

Deldo is strategically located in the Port of Antwerp (Belgium), one of the world's leading ports. This allows us to always be nearby, for clients and suppliers.

Our warehouse offers over  $80.000 \text{ m}^2$  ground floor, 3 stories high. On average, we stock more than 1.5 million tyres and we sell over 7 million pieces per year. Every day we find a new destination for 60.000 tyres.