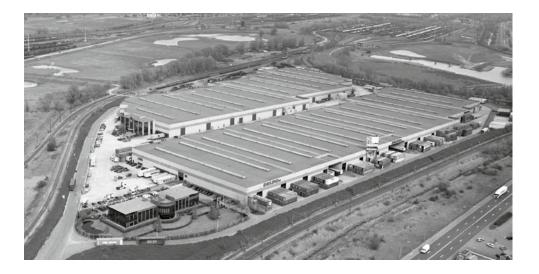

### **LOGISTICS** 60.000 times a day

Deldo is strategically located in the Port of Antwerp (Belgium), one of the world's leading ports. This allows us to always be nearby, for clients and suppliers.

Our warehouse offers over  $80.000 \text{ m}^2$  ground floor, 3 stories high. On average, we stock more than 1.5 million tyres and we sell over 7 million pieces per year. Every day we find a new destination for 60.000 tyres.

To make this possible, we have our own transport company Tyretrans for over 2 decades now. Our fleet includes more than 30 trucks and 60 trailers. And for seasonal flexibility, we count on our national and international transport partners.

# ACTS &

HISTORY Established in 1973

COMPANY 200 employees

WAREHOUSE 80.000 m<sup>2</sup>

DAILY HANDLING 60.000 tyres handled every day

YEARLY SALES More than 7.000.000 tyres

WEBSHOP 7.500 visitors daily

TYRETRANS 30 trucks + 50 trailers